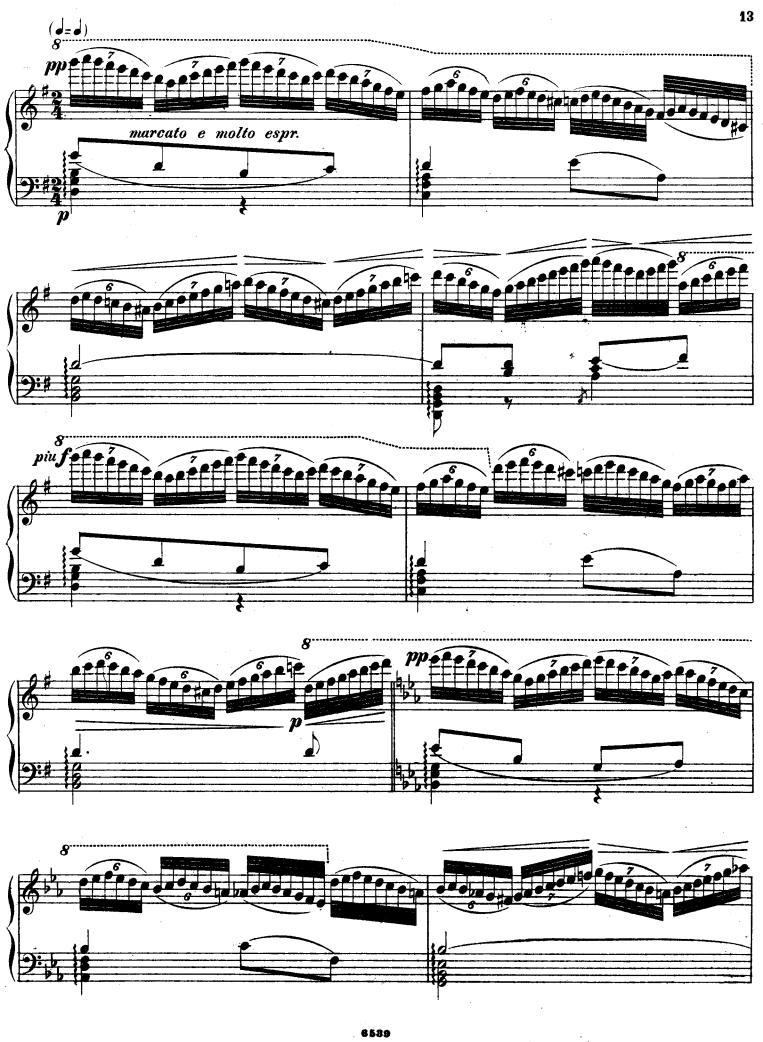

## À MADAME ANNETTE ESSIPOFF

## pour le Piamo

par

# P. TSCHAIKOWSKY

0p.56.

Propriété de l'éditeur

Moscou chez P. Jurgenson.

St.-Pétersbourg chez J. Jurgenson. Varsovie chez G. Sennewald.

## PANTAISIE DE CONCERT.

## I. QUASI RONDO.



















































## II. CONTRASTES.































































## UDNIOMEHIE.

ПРИМЪЧАНІЕ. Желающимъ ограничиться одной первой частью настоящей Фантазіи, предлагается послѣ перваго такта послѣдней строки на стр. 28° перейти къ настоящему приложенію.

## APPENDICE.

AVIS. Si l'on trouvait suffisant de ne jouer a un concert que la premiere partie de cette Fantaisie, il serait nécéssaire de terminer le morceau par cet appendice, que l'on exécutera de suite après la première mesure de la dernière ligne, page 28.

## BEILAGE.

BEMERKUNG: Will man sich mit dem ersten Satz allein begnügen, so ist nach dem ersten Tact der letzten Zeile, Seite 28, sogleich diese Beilage zu spielen.