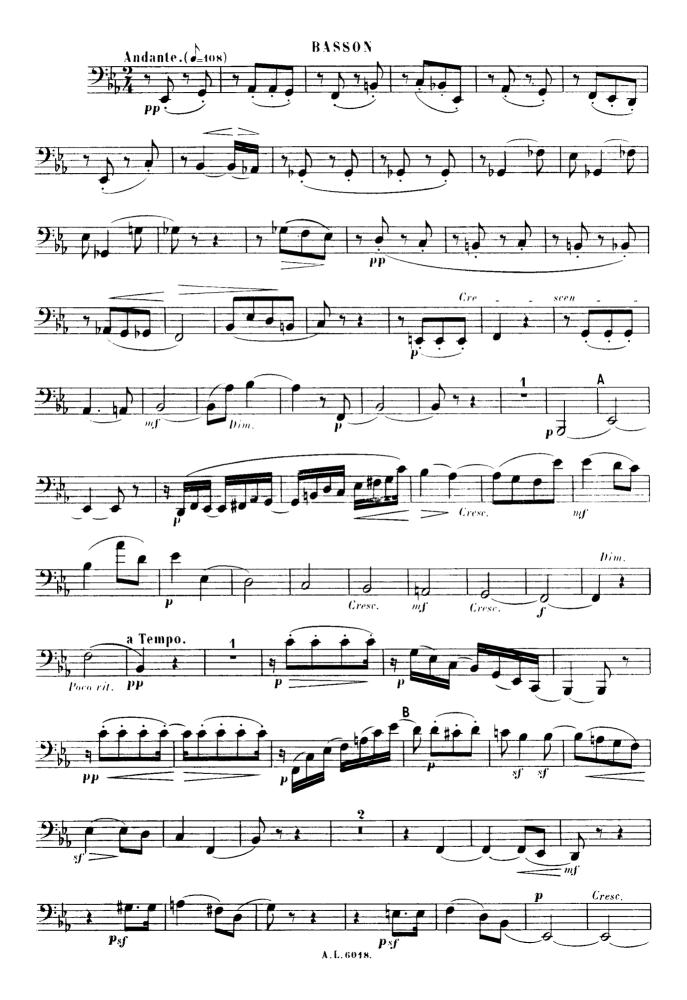

## P. TAFFANEL.—QUINTETTE POUR INSTRUMENTS À VENT.

Flûte, Hauthois, Clarinette, Cor à pistons, Basson.

A.L.6018.

BASSON 7