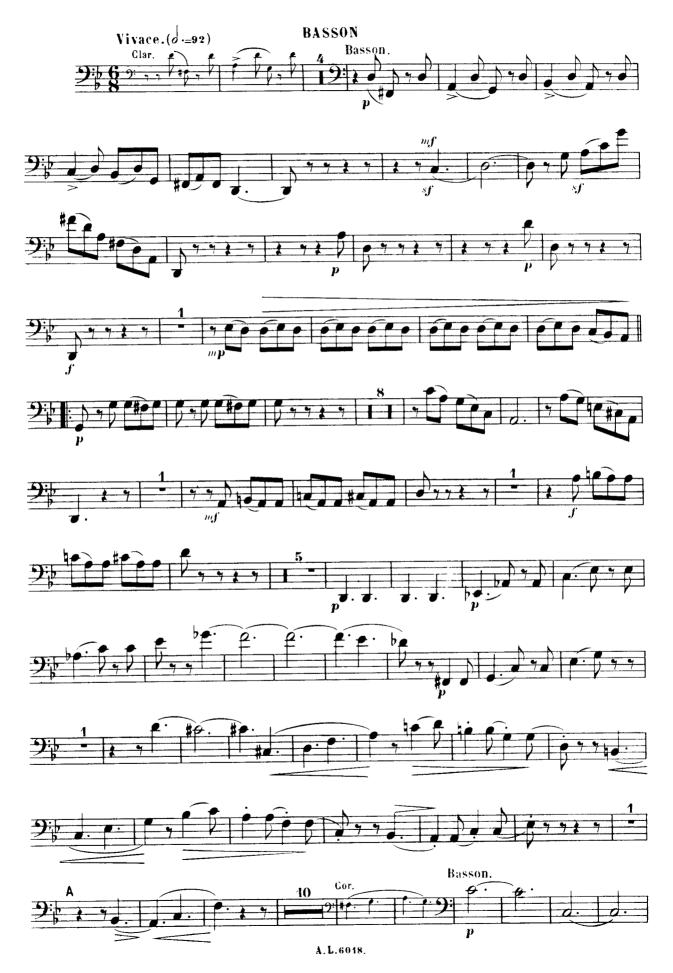

## P. TAFFANEL.—QUINTETTE POUR INSTRUMENTS À VENT.

Flûte, Hauthois, Clarinette, Cor à pistons, Basson.

A.L.6018.

BASSON 7