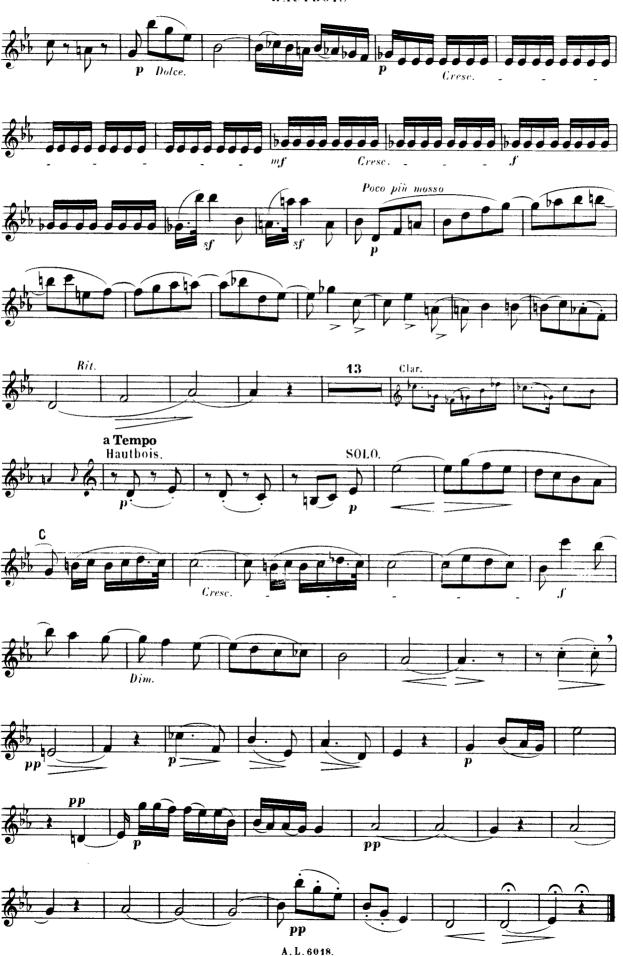

## P. TAFFANEL.—QUINTETTE POUR INSTRUMENTS À VENT.

Flåte, Hauthois, Clarinette, Cor à pistons, Basson.

FLÛTE 7

A. L. 6018.

A.L.6018.