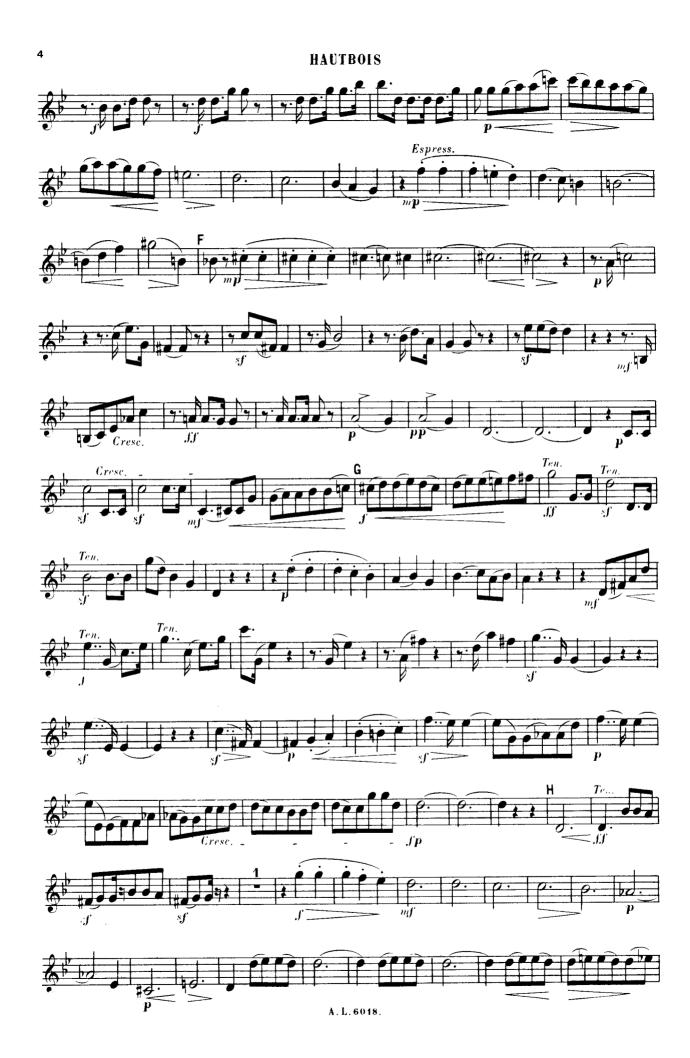

## P. TAFFANEL. — QUINTETTE POUR INSTRUMENTS À VENT.

Flûte, Hauthois, Clarinette, Cor à piscons, Basson.

HAUTBOIS .

HAUTBOIS 7

A. L.6018.