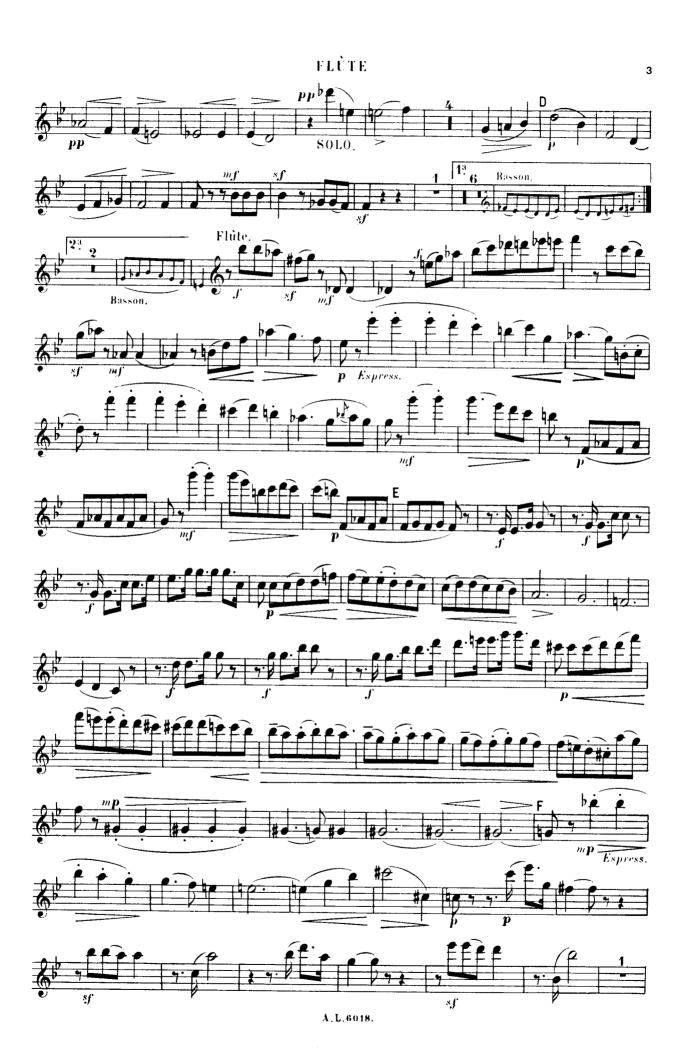

## P. TAFFANEL.—QUINTETTE POUR INSTRUMENTS À VENT.

Flåte, Hauthois, Clarinette, Cor à pistons, Basson.

FLÛTE 7

A. L. 6018.

A.L.6018.