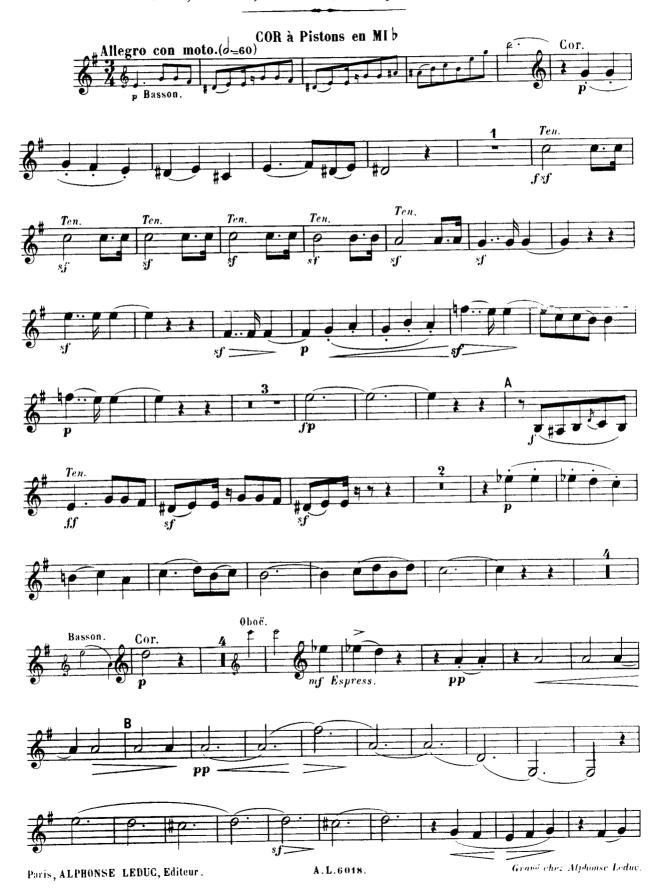

## P. TAFFANEL.—QUINTETTE POUR INSTRUMENTS À VENT.

Flûte, Hauthois, Clarinette, Cor à pistons, Basson.

A.L.6018.