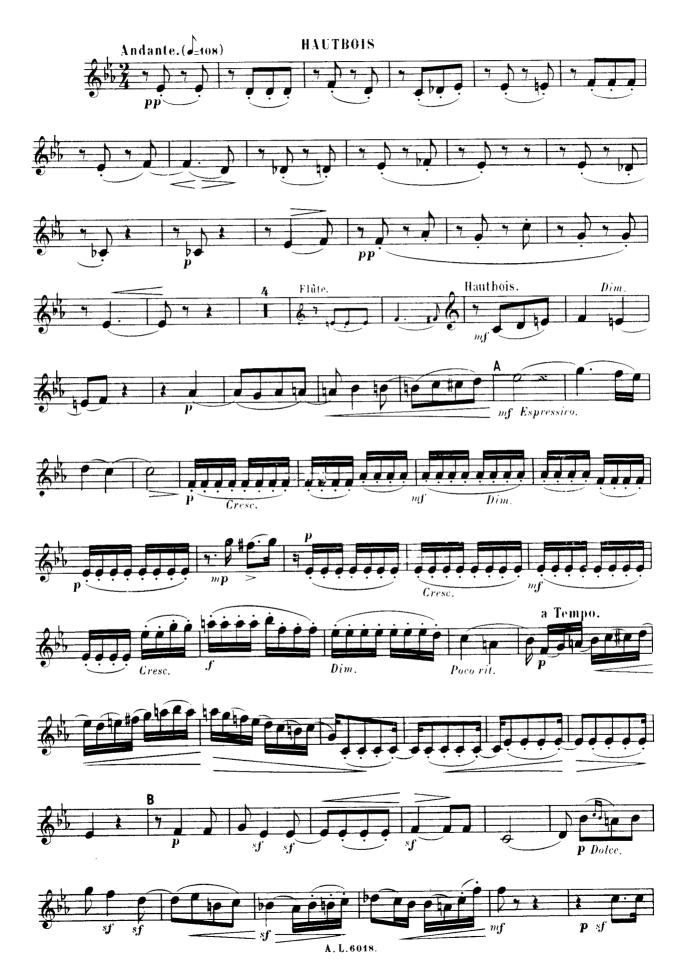

## P. TAFFANEL. — QUINTETTE POUR INSTRUMENTS À VENT.

Flûte, Hauthois, Clarinette, Cor à piscons, Basson.

HAUTBOIS .

HAUTBOIS 7

A. L.6018.