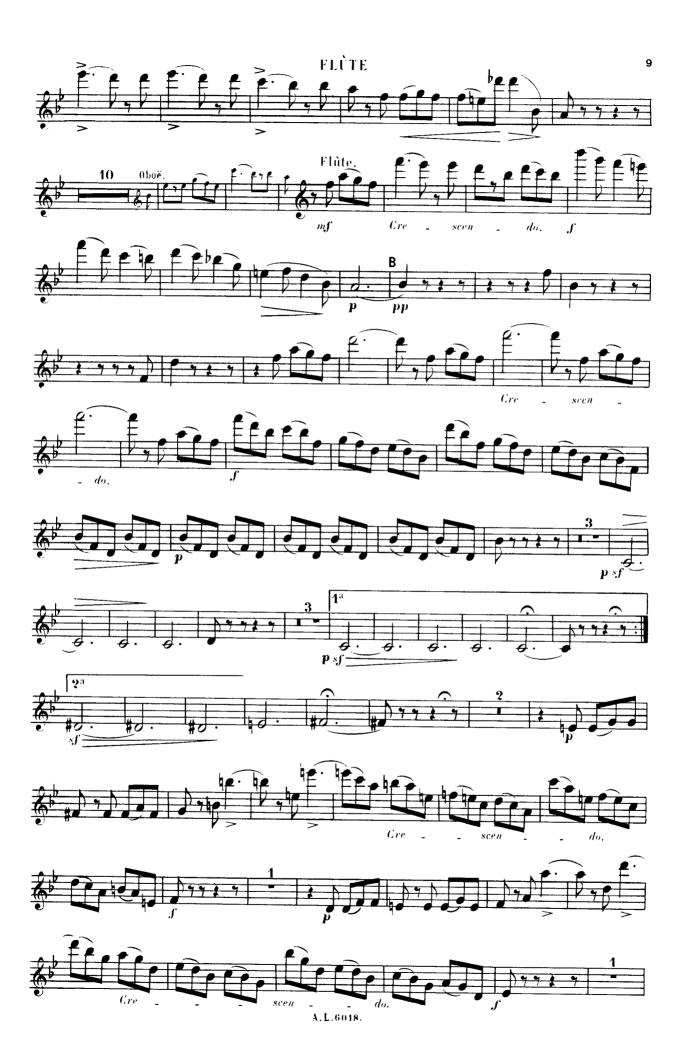

## P. TAFFANEL.—QUINTETTE POUR INSTRUMENTS À VENT.

Flåte, Hauthois, Clarinette, Cor à pistons, Basson.

FLÛTE 7

A. L. 6018.

A.L.6018.