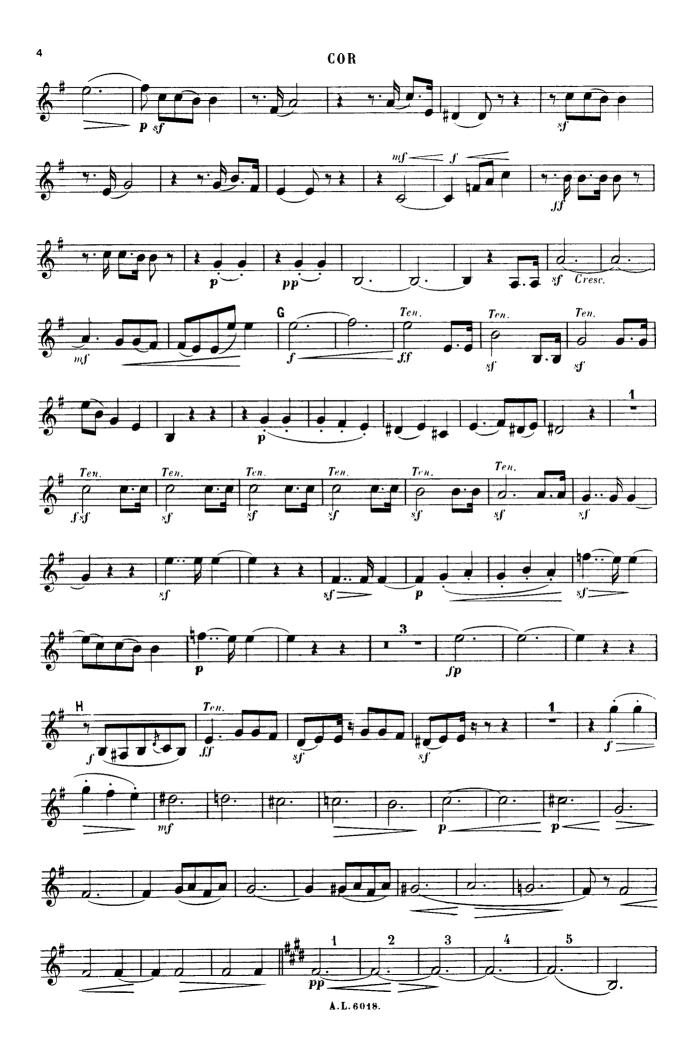

## P. TAFFANEL.—QUINTETTE POUR INSTRUMENTS À VENT.

Flûte, Hauthois, Clarinette, Cor à pistons, Basson.

A.L.6018.