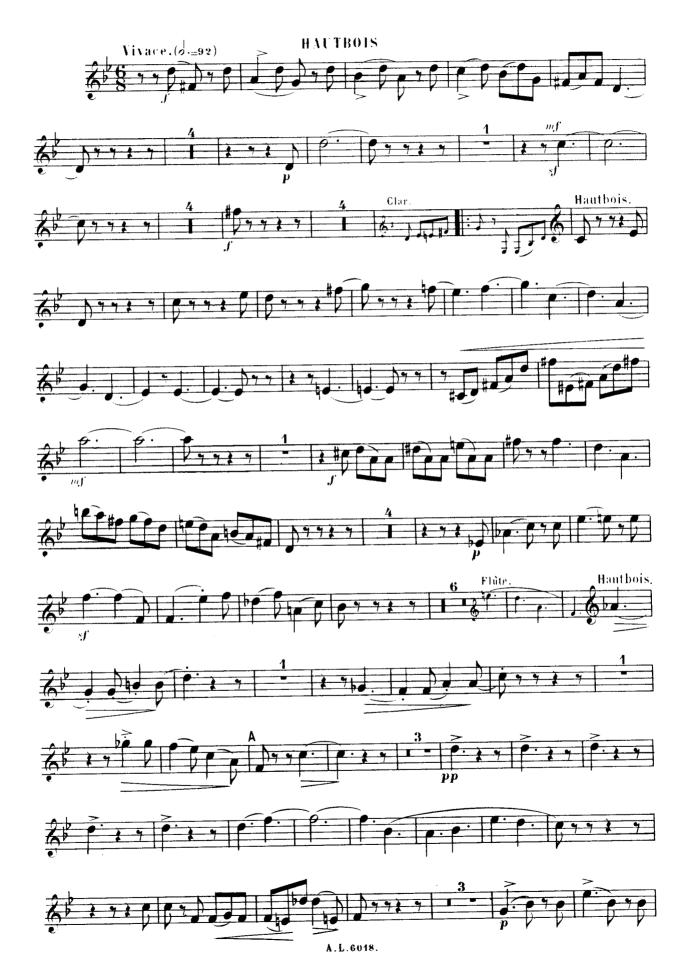

## P. TAFFANEL. — QUINTETTE POUR INSTRUMENTS À VENT.

Flûte, Hauthois, Clarinette, Cor à piscons, Basson.

HAUTBOIS .

HAUTBOIS 7

A. L.6018.