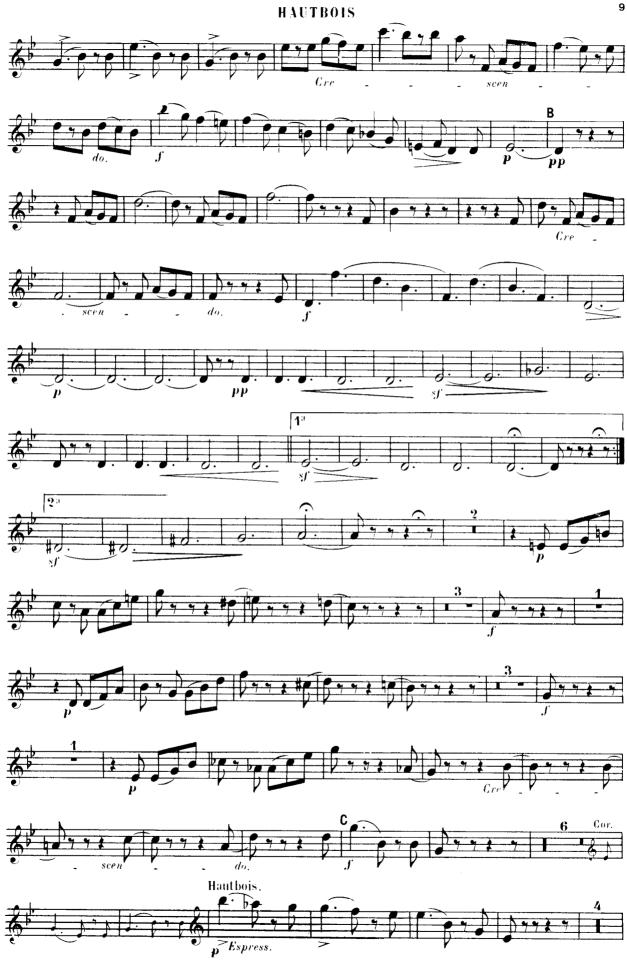

## P. TAFFANEL. — QUINTETTE POUR INSTRUMENTS À VENT.

Flûte, Hauthois, Clarinette, Cor à piscons, Basson.

HAUTBOIS .

HAUTBOIS 7

A. L.6018.