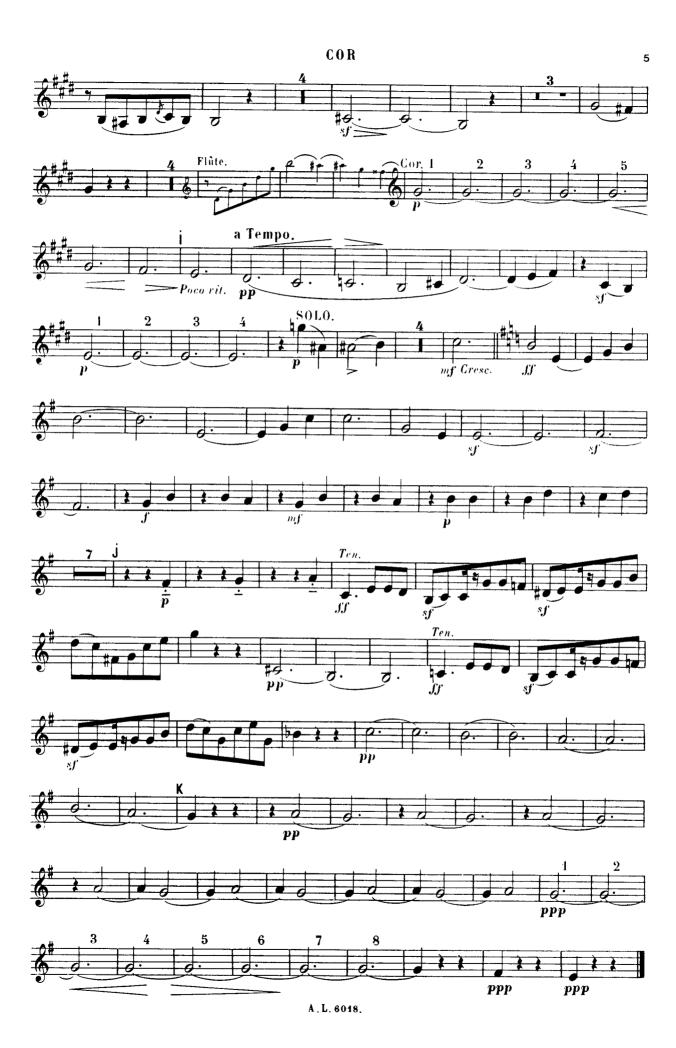

## P. TAFFANEL.—QUINTETTE POUR INSTRUMENTS À VENT.

Flûte, Hauthois, Clarinette, Cor à pistons, Basson.

A.L.6018.