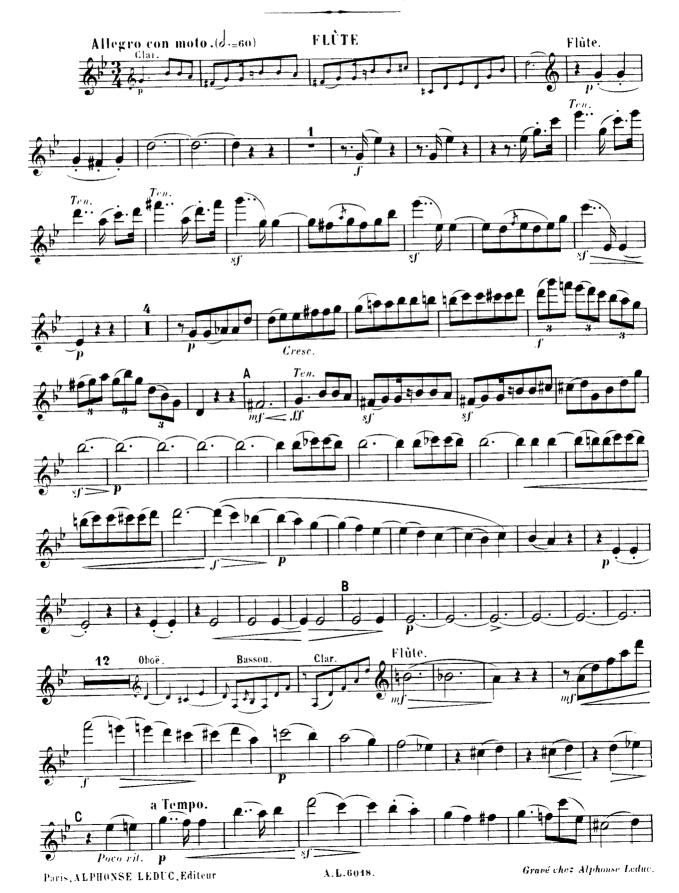

## P. TAFFANEL.—QUINTETTE POUR INSTRUMENTS À VENT.

Flåte, Hauthois, Clarinette, Cor à pistons, Basson.

FLÛTE 7

A. L. 6018.

A.L.6018.