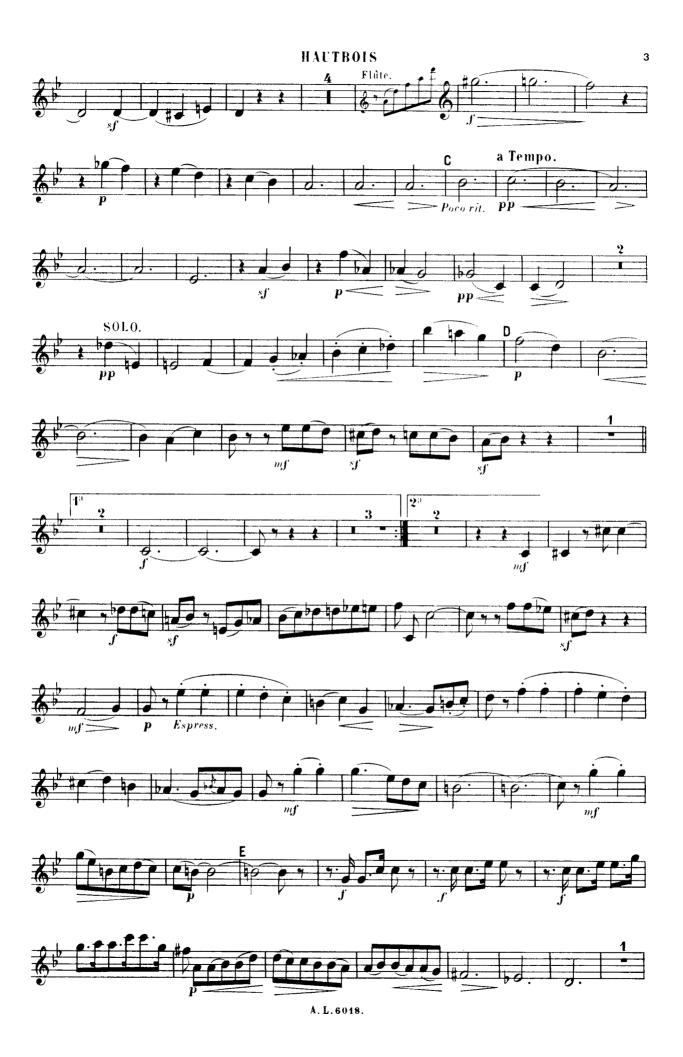

## P. TAFFANEL. — QUINTETTE POUR INSTRUMENTS À VENT.

Flûte, Hauthois, Clarinette, Cor à piscons, Basson.

HAUTBOIS .

HAUTBOIS 7

A. L.6018.