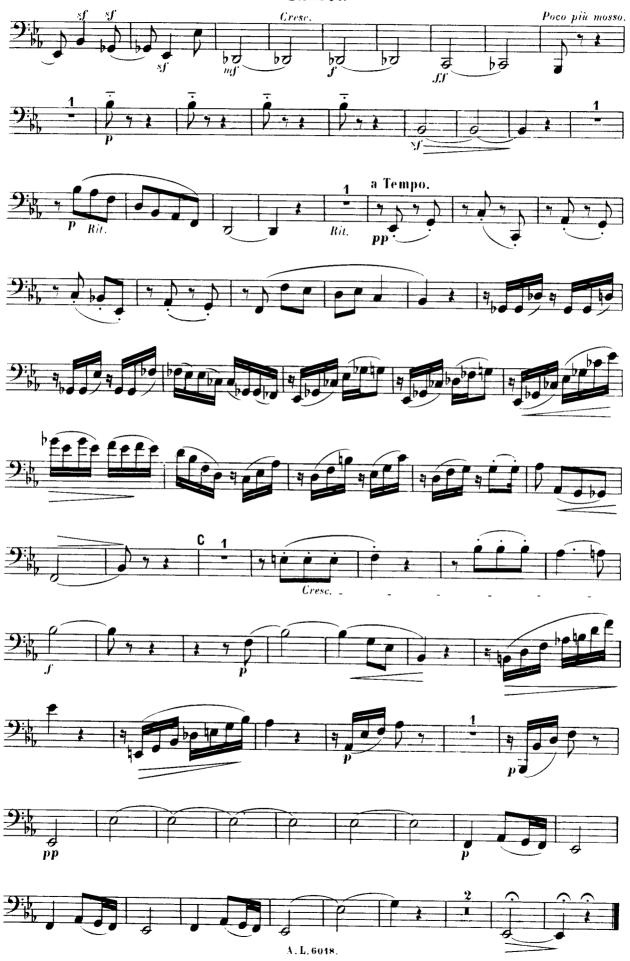

## P. TAFFANEL.—QUINTETTE POUR INSTRUMENTS À VENT.

Flûte, Hauthois, Clarinette, Cor à pistons, Basson.

A.L.6018.

BASSON 7