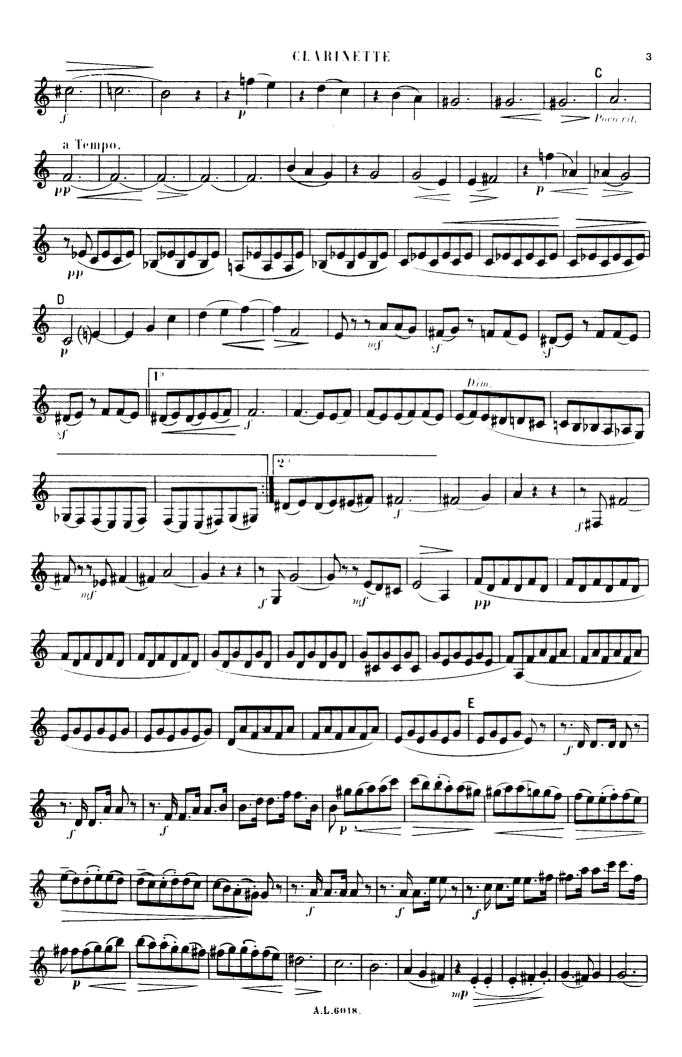

## P. TAFFANEL.—QUINTETTE POUR INSTRUMENTS À VENT.

Flûte, Hauthois, Clarinette, Cor à pistons, Basson.

A.L.6018.