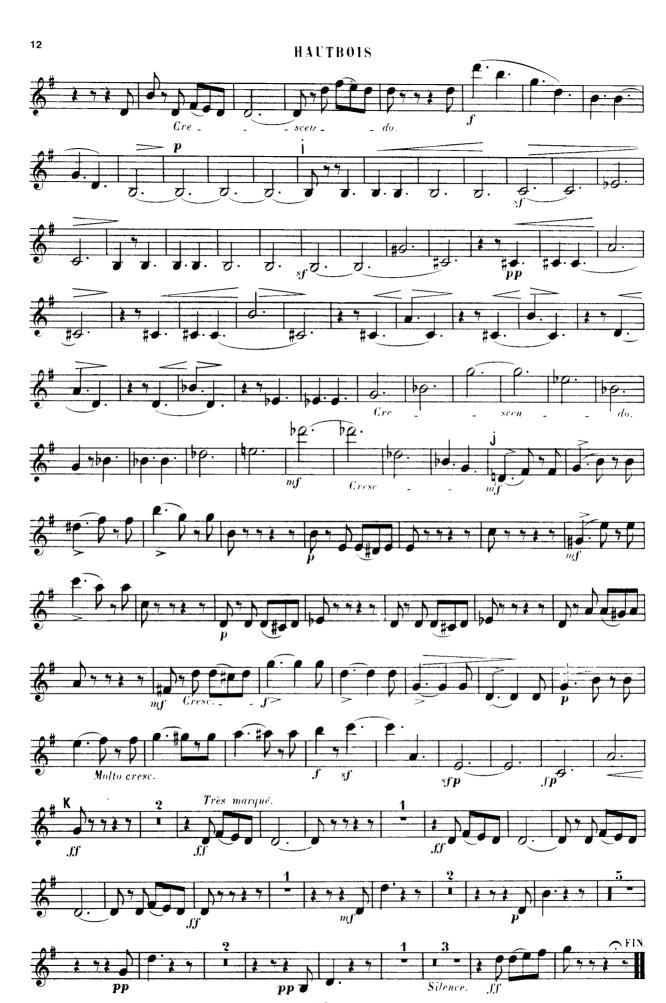

## P. TAFFANEL. — QUINTETTE POUR INSTRUMENTS À VENT.

Flûte, Hauthois, Clarinette, Cor à piscons, Basson.

HAUTBOIS .

HAUTBOIS 7

A. L.6018.