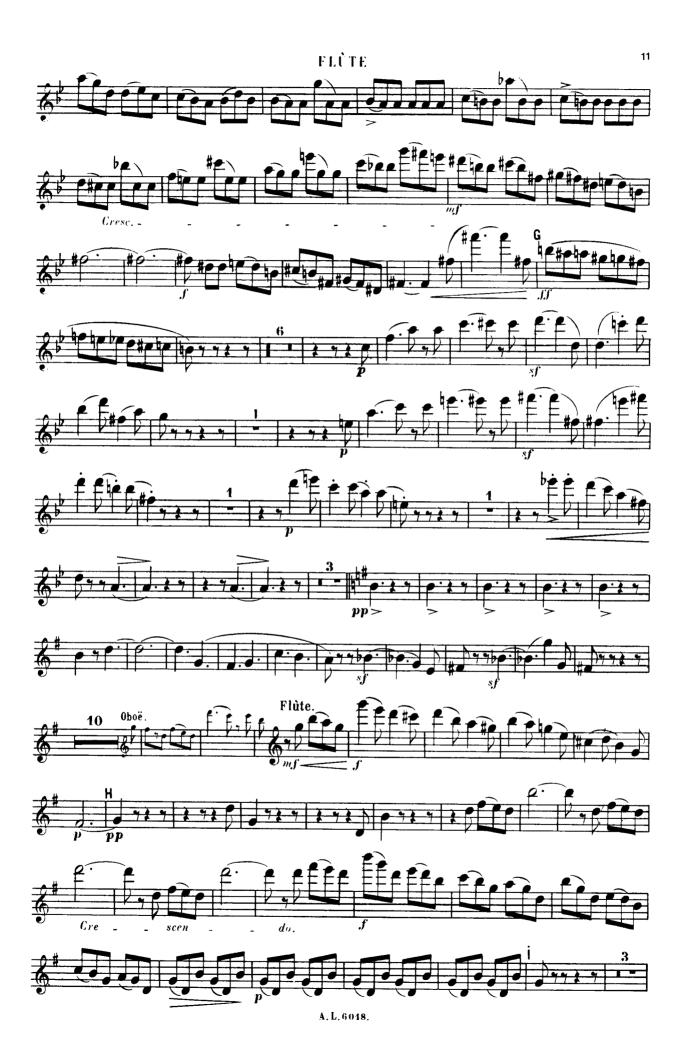

## P. TAFFANEL.—QUINTETTE POUR INSTRUMENTS À VENT.

Flåte, Hauthois, Clarinette, Cor à pistons, Basson.

FLÛTE 7

A. L. 6018.

A.L.6018.