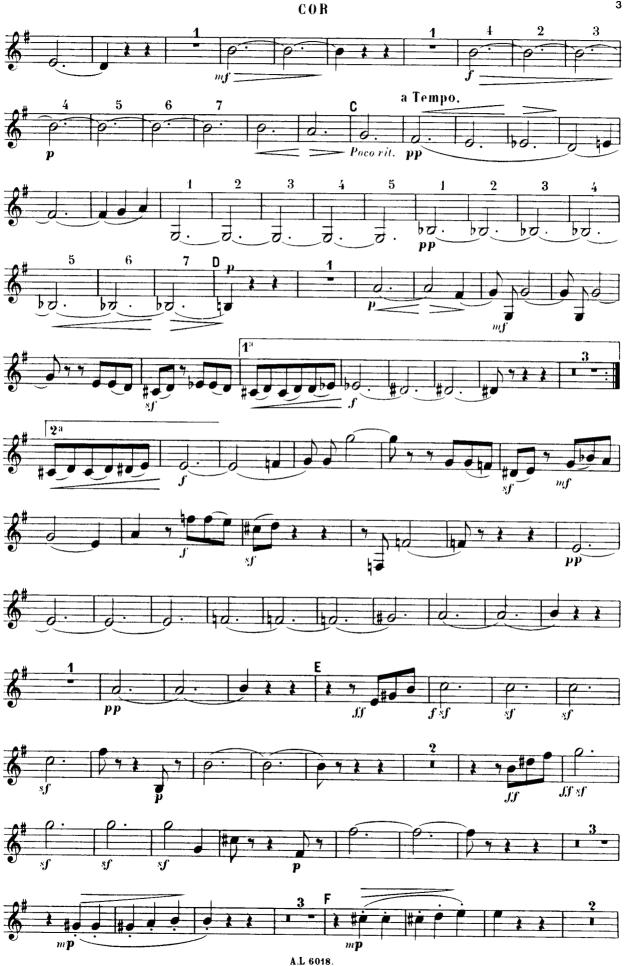

## P. TAFFANEL.—QUINTETTE POUR INSTRUMENTS À VENT.

Flûte, Hauthois, Clarinette, Cor à pistons, Basson.

A.L.6018.