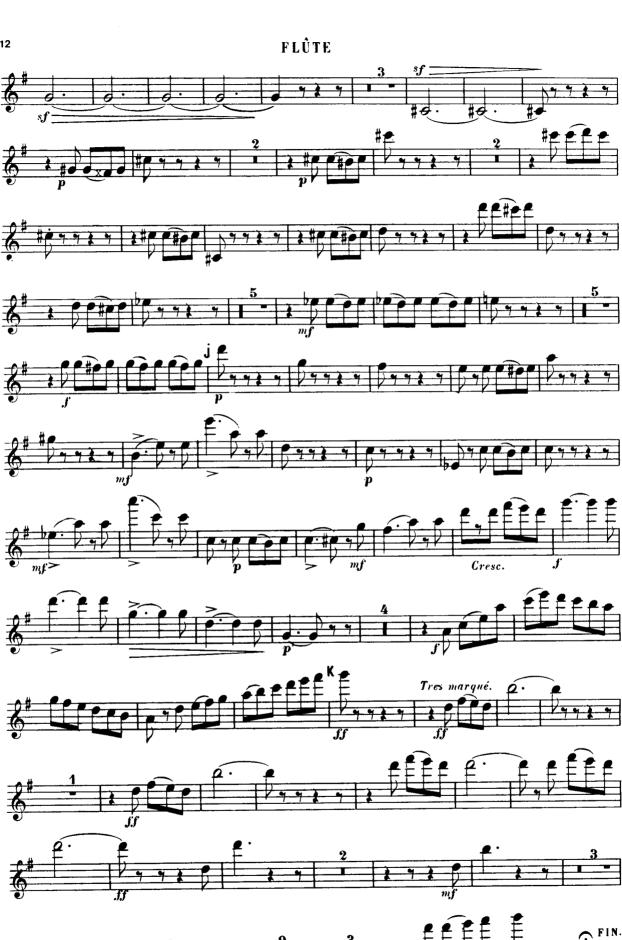

## P. TAFFANEL.—QUINTETTE POUR INSTRUMENTS À VENT.

Flåte, Hauthois, Clarinette, Cor à pistons, Basson.

FLÛTE 7

A. L. 6018.

A.L.6018.