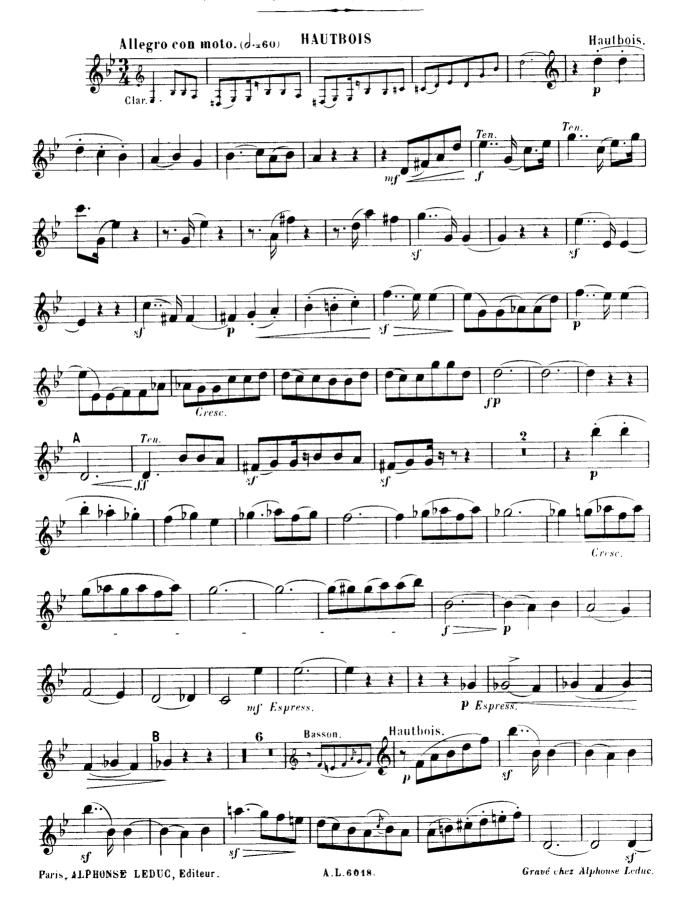

## P. TAFFANEL. — QUINTETTE POUR INSTRUMENTS À VENT.

Flûte, Hauthois, Clarinette, Cor à piscons, Basson.

HAUTBOIS .

HAUTBOIS 7

A. L.6018.