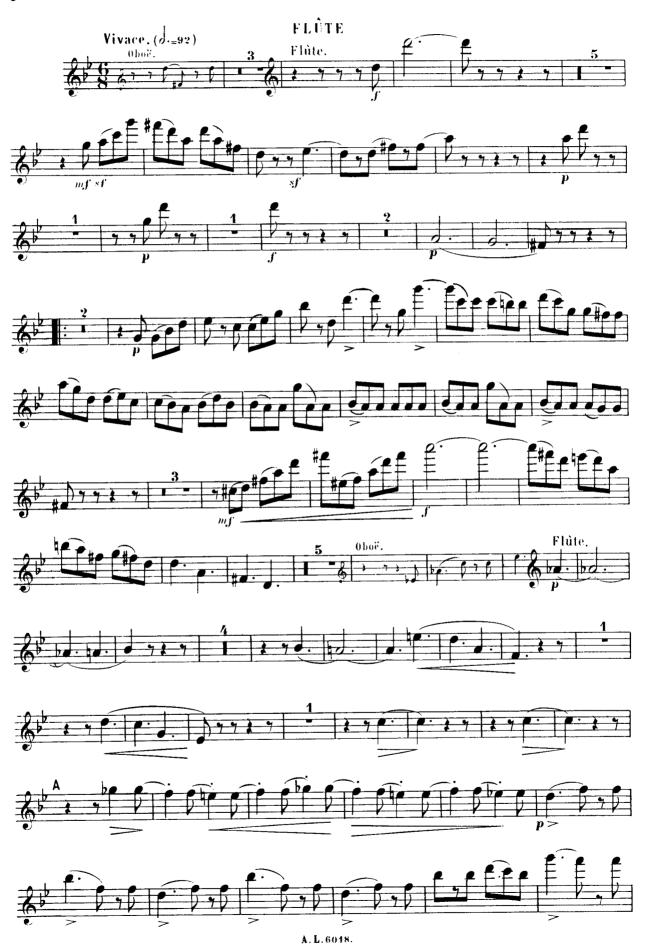

## P. TAFFANEL.—QUINTETTE POUR INSTRUMENTS À VENT.

Flåte, Hauthois, Clarinette, Cor à pistons, Basson.

FLÛTE 7

A. L. 6018.

A.L.6018.