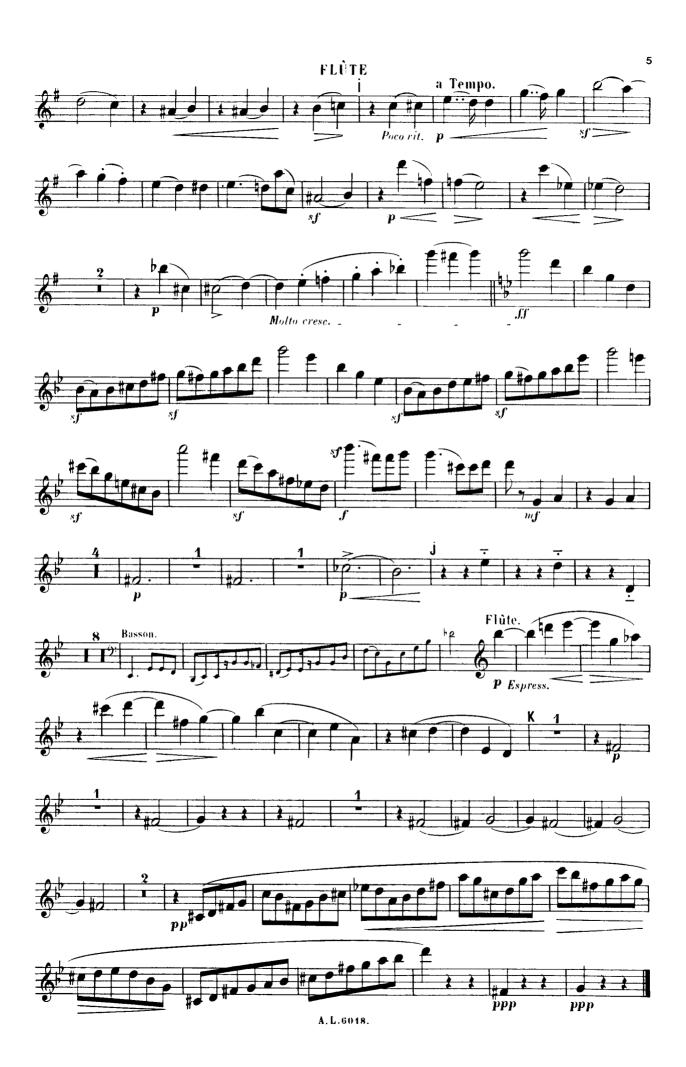

## P. TAFFANEL.—QUINTETTE POUR INSTRUMENTS À VENT.

Flåte, Hauthois, Clarinette, Cor à pistons, Basson.

FLÛTE 7

A. L. 6018.

A.L.6018.