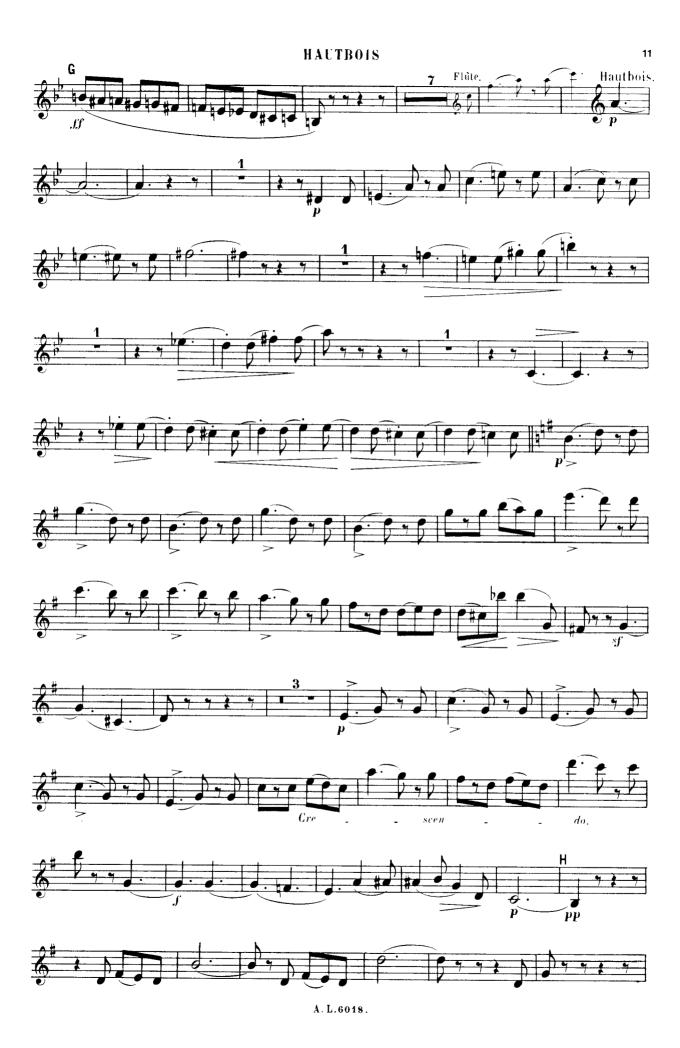

## P. TAFFANEL. — QUINTETTE POUR INSTRUMENTS À VENT.

Flûte, Hauthois, Clarinette, Cor à piscons, Basson.

HAUTBOIS .

HAUTBOIS 7

A. L.6018.