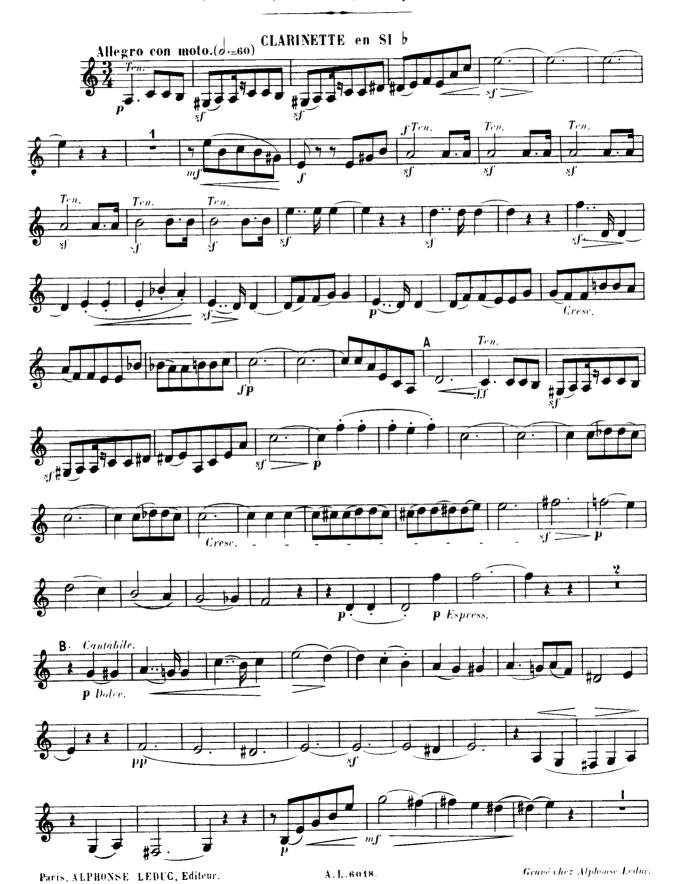

## P. TAFFANEL.—QUINTETTE POUR INSTRUMENTS À VENT.

Flûte, Hauthois, Clarinette, Cor à pistons, Basson.

A.L.6018.