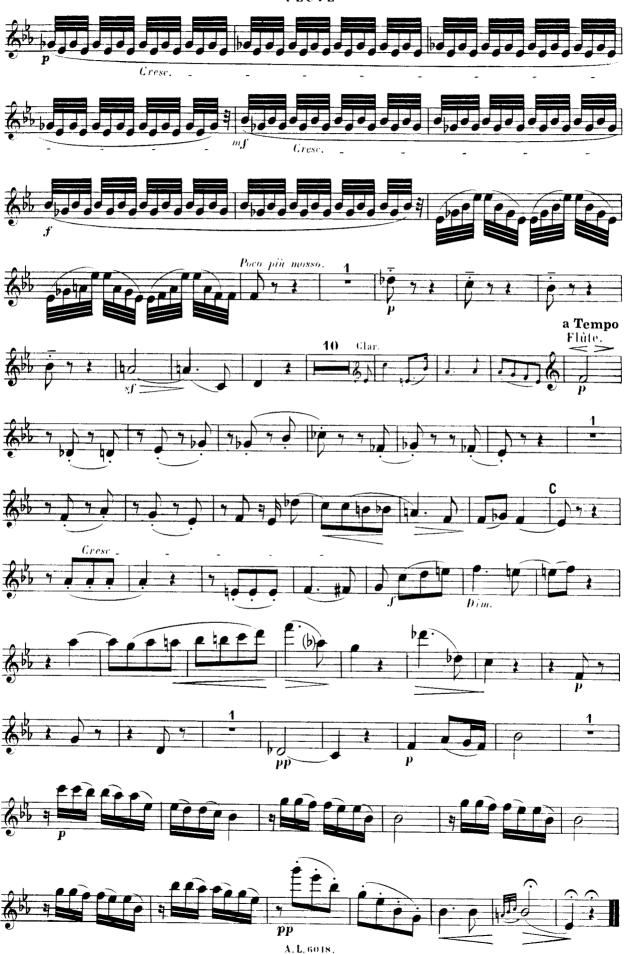

## P. TAFFANEL.—QUINTETTE POUR INSTRUMENTS À VENT.

Flåte, Hauthois, Clarinette, Cor à pistons, Basson.

FLÛTE 7

A. L. 6018.

A.L.6018.