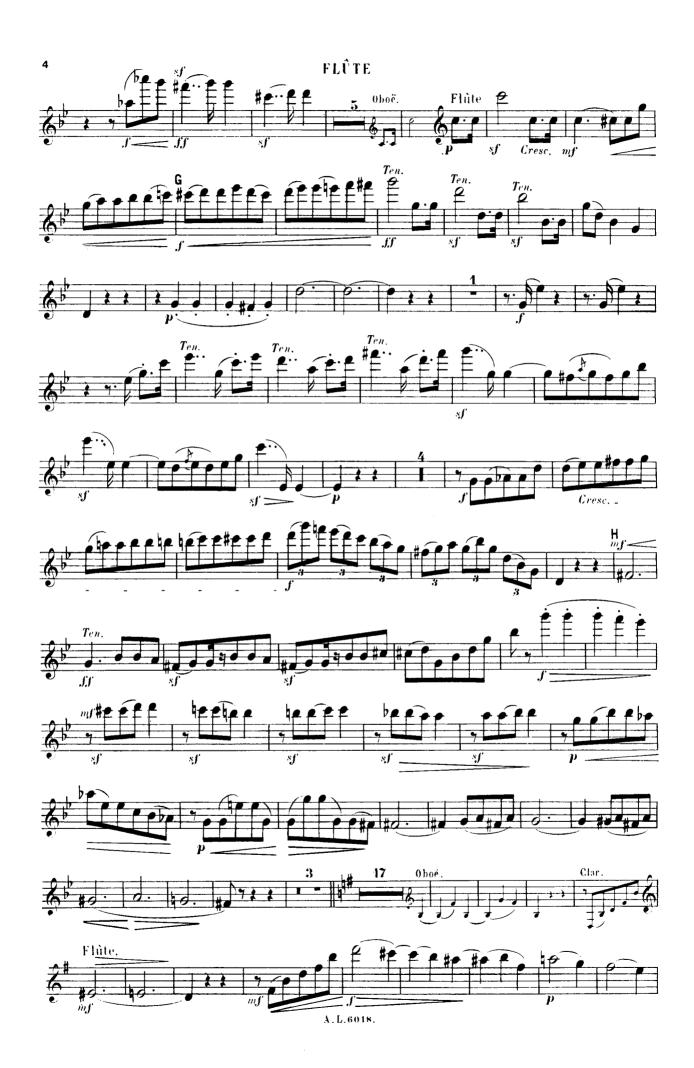

## P. TAFFANEL.—QUINTETTE POUR INSTRUMENTS À VENT.

Flåte, Hauthois, Clarinette, Cor à pistons, Basson.

FLÛTE 7

A. L. 6018.

A.L.6018.