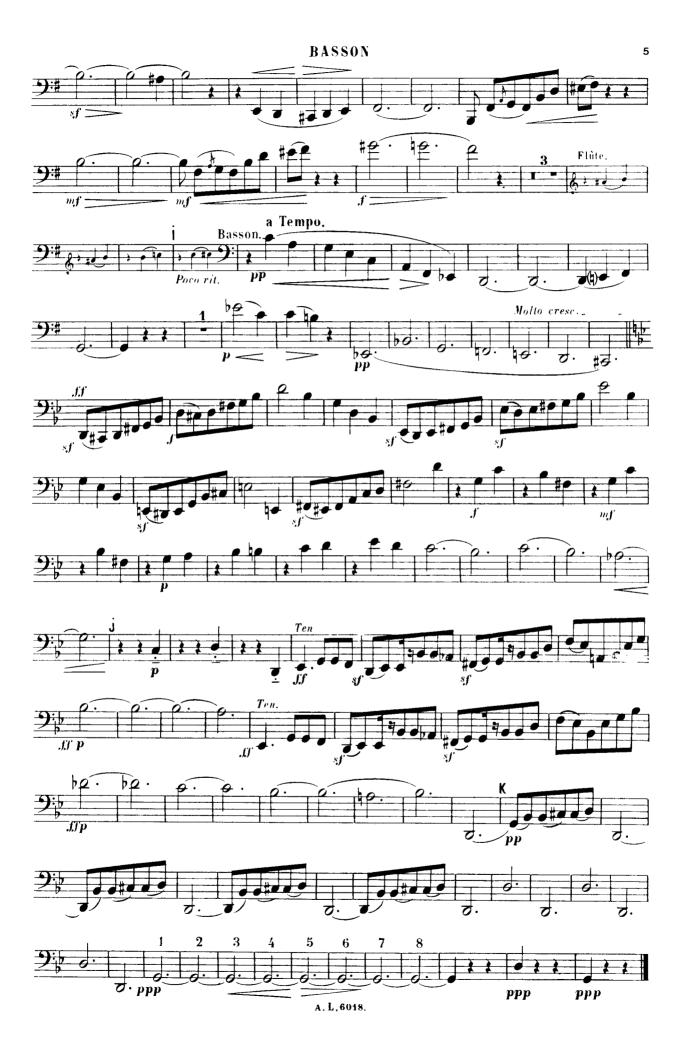

## P. TAFFANEL.—QUINTETTE POUR INSTRUMENTS À VENT.

Flûte, Hauthois, Clarinette, Cor à pistons, Basson.

A.L.6018.

BASSON 7