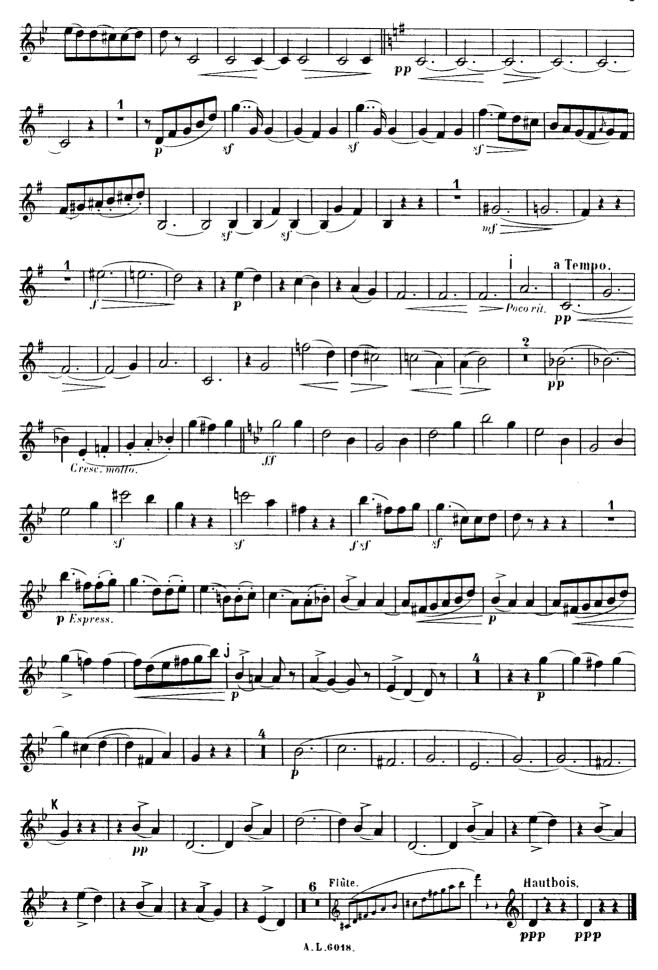

## P. TAFFANEL. — QUINTETTE POUR INSTRUMENTS À VENT.

Flûte, Hauthois, Clarinette, Cor à piscons, Basson.

HAUTBOIS .

HAUTBOIS 7

A. L.6018.