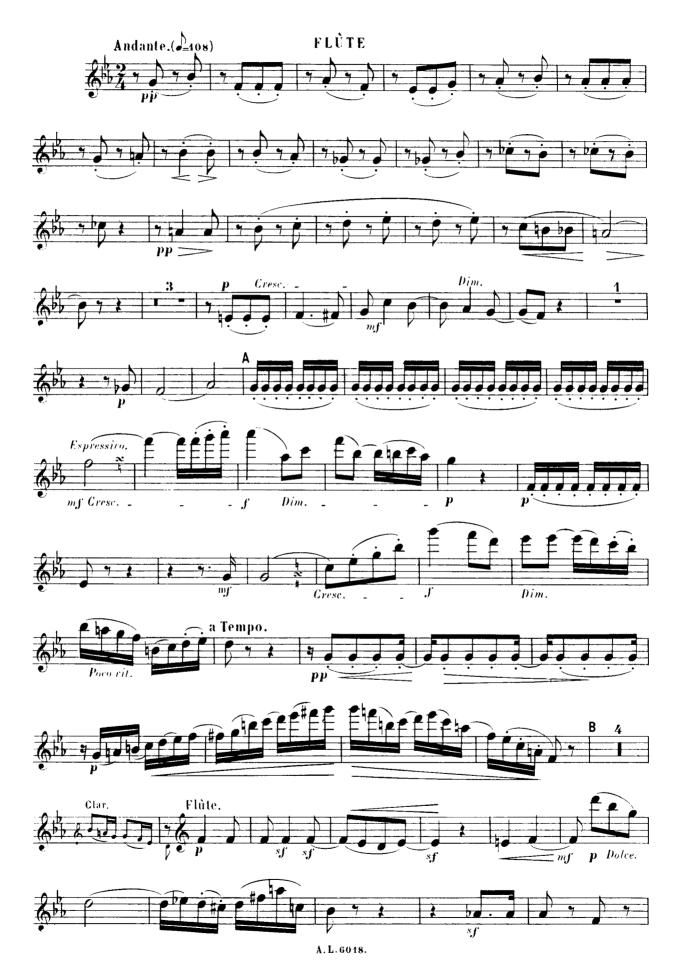

## P. TAFFANEL.—QUINTETTE POUR INSTRUMENTS À VENT.

Flåte, Hauthois, Clarinette, Cor à pistons, Basson.

FLÛTE 7

A. L. 6018.

A.L.6018.