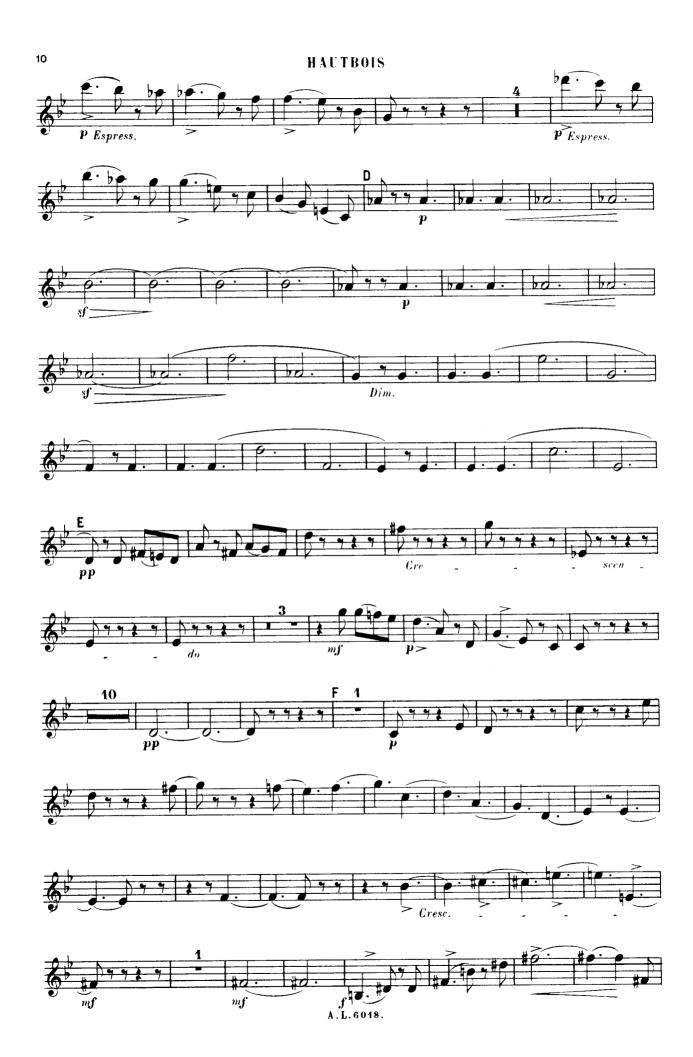

## P. TAFFANEL. — QUINTETTE POUR INSTRUMENTS À VENT.

Flûte, Hauthois, Clarinette, Cor à piscons, Basson.

HAUTBOIS .

HAUTBOIS 7

A. L.6018.