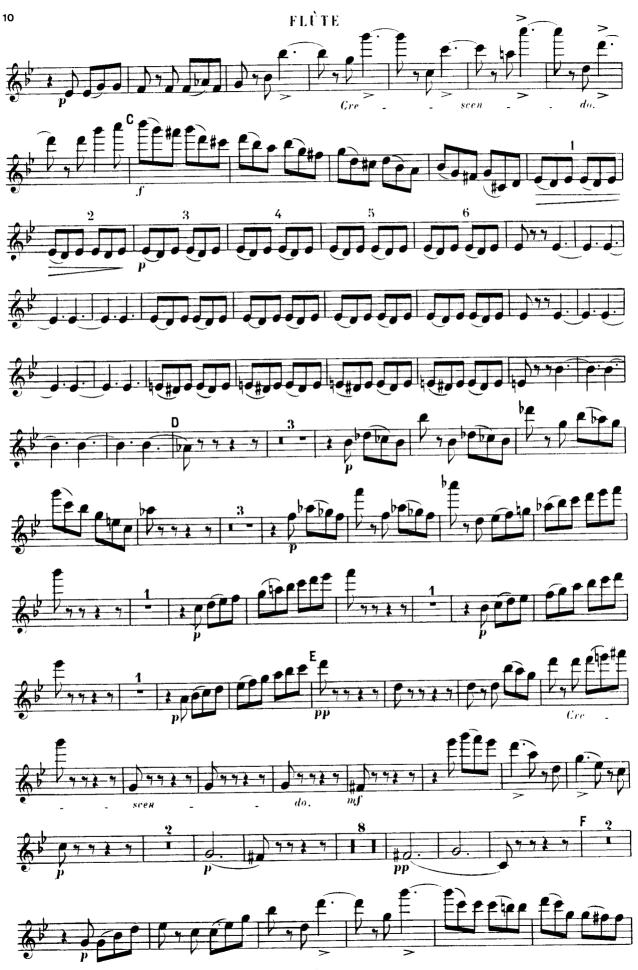

## P. TAFFANEL.—QUINTETTE POUR INSTRUMENTS À VENT.

Flåte, Hauthois, Clarinette, Cor à pistons, Basson.

FLÛTE 7

A. L. 6018.

A.L.6018.