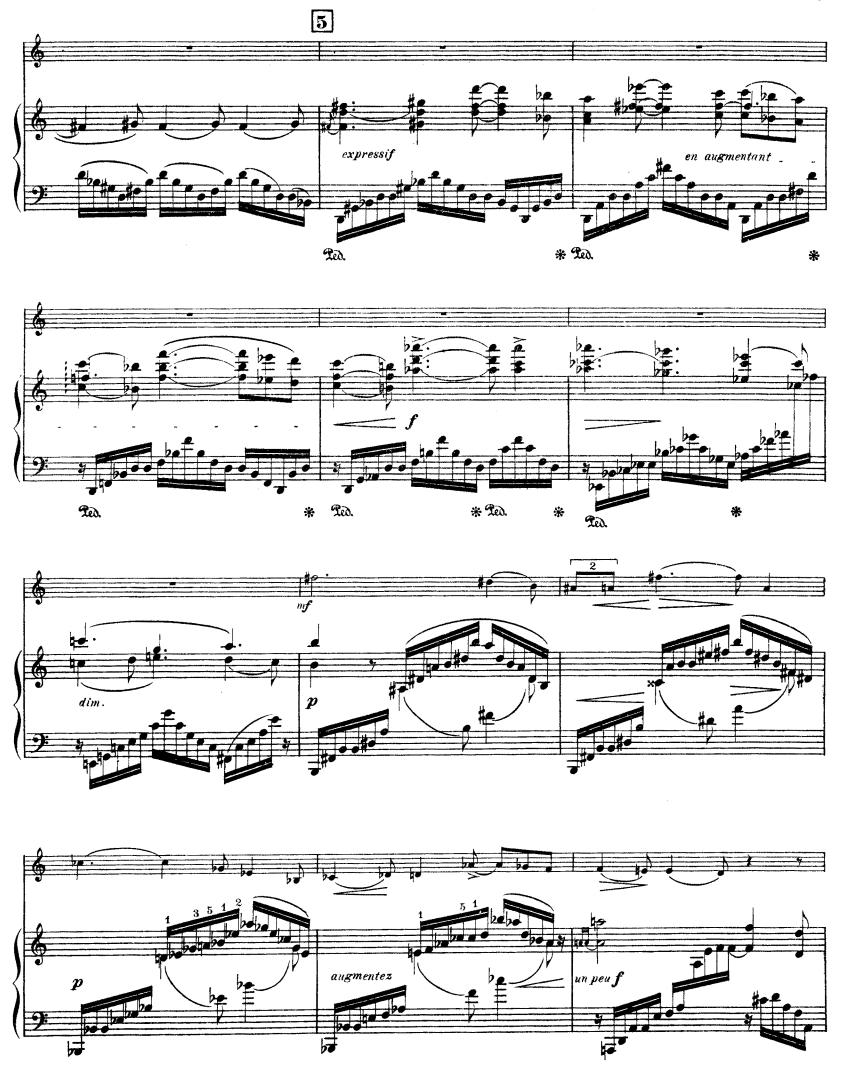

## SONATE

Violon et Piano

VINCENT D'INDY

0p: **59.** (1904)



Tous droits d'exécution réservés Copyright by A. Durand & Fils 1905.

D. & F. 6464

augmentez

Paris, 4, Place de la Madeleine.







II









D.&F. 6464









D. & F. 6464



D.& F. 6464



D. & F. 6464

## SONATE

**\$\$\$\$** 

Violon et Piano

VINCENT D'INDY

0p: 59. (1904)

I



Tous droits d'exécution réservés. Copyright by A. Durand & Fils 1905.

D, & F. 6464

Paris, 4, Place de la Madeleine







D. & F. 6464



D. & F. 6464



D & E 6464







D.& F 6464



D. & F. 6464









D. & F 3464



D.& F. 6464



D.& F. 6464



D.& F. 6464



D.& F. 6464





D.& F. 6464



D.& F. 6464



D. & F. 6464



D. & F 6464



P. & F. 6464



D.& F. 6464













D.& F. 6464



D. & F. 6464



D. & F. 6464



D.& F. 6464



D. & F. 6464



D. & F. 6464



D. & F. 6464





D. & F. 6464



D. & F. 6464



D.&F. 6464







D. & F. 6464



D.& F. 6464



D. & F. 6464



D.& F. 6464



D. & F. 6464







D.& F. 6464



D.& F. 6464





D.& F. 6464