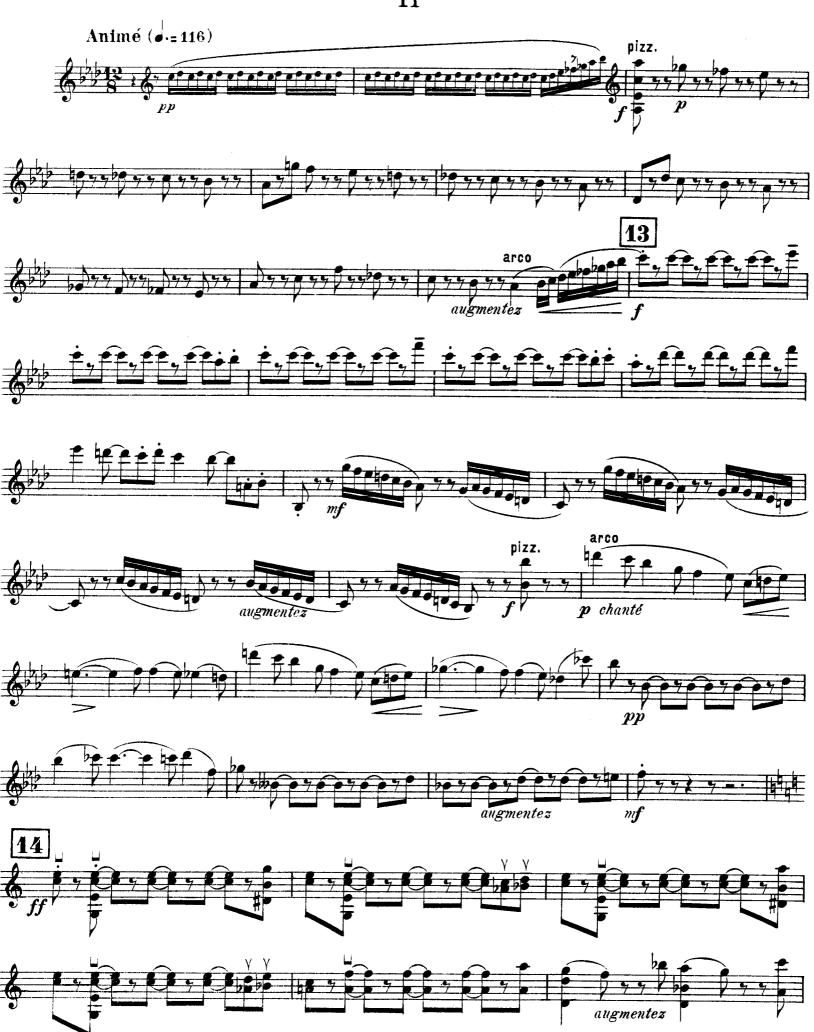

## SONATE

Violon et Piano

VINCENT D'INDY

0p: **59.** (1904)



Tous droits d'exécution réservés Copyright by A. Durand & Fils 1905.

D. & F. 6464

augmentez

Paris, 4, Place de la Madeleine.







II









D.&F. 6464









D. & F. 6464



D.& F. 6464



D. & F. 6464

## SONATE

**\$\$\$\$** 

Violon et Piano

VINCENT D'INDY

0p: 59. (1904)

I



Tous droits d'exécution réservés. Copyright by A. Durand & Fils 1905.

D, & F. 6464

Paris, 4, Place de la Madeleine







D. & F. 6464



D. & F. 6464



D & E 6464







D.& F 6464



D. & F. 6464









D. & F 3464



D.& F. 6464



D.& F. 6464



D.& F. 6464



D.& F. 6464





D.& F. 6464



D.& F. 6464



D. & F. 6464



D. & F 6464



P. & F. 6464



D.& F. 6464













D.& F. 6464



D. & F. 6464



D. & F. 6464



D.& F. 6464



D. & F. 6464



D. & F. 6464



D. & F. 6464





D. & F. 6464



D. & F. 6464



D.&F. 6464







D. & F. 6464



D.& F. 6464



D. & F. 6464



D.& F. 6464



D. & F. 6464







D.& F. 6464